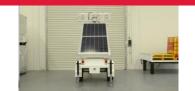

## LTA 43k - Metro Solar Lighting Tower

Two Days Autonomy

TOWER DIMENSIONS - Stowed

2600 \* 1500 \* 2900 (L\*W\*H)

TOWER DIMENSIONS - Deployed

2600 \* 3700 \* 9200 (L\*W\*H)

Trailer Type Single Axle

Tire & Rim Size 15'

Stabilizer Supports 4 x manual
Drawbar A Frame
Tow Hitch 50mm Ball
Mudguard / Wheel Chock Included