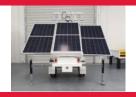

## LTA 43k - Metro Solar Lighting Tower

## **PRODUCT FEATURES**

3\*405W Solar Panels

7.7kWh Lithium Iron Phosphate Battery

400w LED lights

9 Metre Electric Mast

Single Axle Solar Light Tower

Built to Australian Standards & Conditions

Industry Leading Light Output 43k Lumens