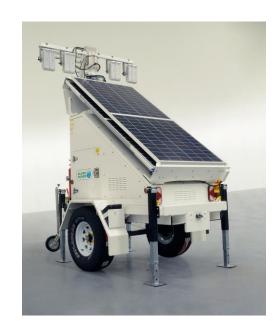

## LTA 43k - Metro Solar Lighting Tower

## **PRODUCT FEATURES**

3\*405W Solar Panels

7.7kWh Lithium Iron Phosphate Battery

400w LED lights

9 Metre Electric Mast

Single Axle Solar Light Tower

Built to Australian Standards & Conditions

Industry Leading Light Output 43k Lumens

Two Days Autonomy

TOWER DIMENSIONS - Stowed

2600 \* 1500 \* 2900 (L\*W\*H)

TOWER DIMENSIONS - Deployed

2600 \* 3700 \* 9200 (L\*W\*H)

Trailer Type Single Axle

Tire & Rim Size 15'

Stabilizer Supports 4 x manual
Drawbar A Frame
Tow Hitch 50mm Ball
Mudguard / Wheel Chock Included