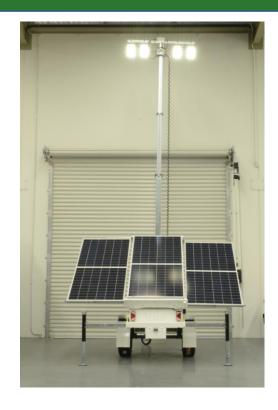

## LTA 43k - Metro Solar Lighting Tower

## **PRODUCT FEATURES**

3\*405W Solar Panels

7.7kWh Lithium Iron Phosphate Battery

400w LED lights

9 Metre Electric Mast

Single Axle Solar Light Tower

Built to Australian Standards & Conditions

Industry Leading Light Output 43k Lumens

Working Temp °C -35° to 60°

LIGHTING DETAILS

Type of Light LED
Total Wattage 400W

No. of Lights 4

Total Light Output 43,200 lumens Working Life 50,000 hours

Light Bar Rotation 355° Light Bar Tilt 70°

Mast Height 9 metres Wind Rating 100KM/h