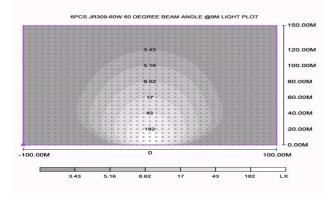

## LIGHTING FIXTURE DETAILS

Type Of Lights Led Lamp Wattage 100W No. Of Lights 6 Light Output 600 Lumens Per Watt 150 50000 Working Life Time Hr 355 Degrees Light Bar Rotation Included Light Bar Tilt Hydraulic Mast Raise/Extention 9M Mast Height 100Km/H Wind Rating